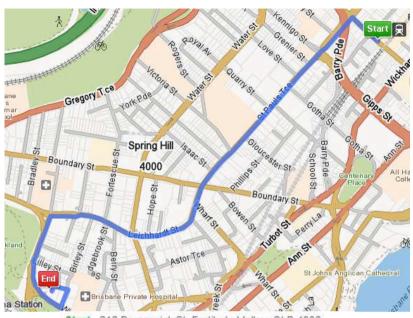

### **Accommodation:**

Soho Brisbane

333 Wickham Terrace, Spring Hill

07 3831 7722

Start 218 Brunswick St, Fortitude Valley, QLD 4006

End 333 Wickham Tce, Spring Hill, QLD 4000

Distance: 2km Time: 4min (approx) Travel: Fastest (with tolls)

- Continue on Brunswick St, Fortitude 0.1km
   Valley proceed Northwest at Brunswick
   Street
- Turn left onto St Pauls Tce, Fortitude 0.8km
   Valley at Shamrock Hotel
- 3. Continue along Leichhardt St, Spring Hill 0.6km
- Turn left onto Wickham Tce, Spring Hill at 0.4km
   St Andrews War Memorial Hospital
- 5. Turn left onto Birley St, Spring Hill 0.1km

Turn left onto Penton La, Spring Hill

7. Arrive at, Spring Hill

0.1km