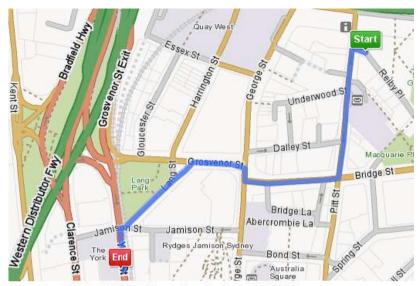

### **Accommodation:**

Travelodge Wynyard Sydney 7-9 York Street, Sydney 02 9274 1222

Start 29 Reiby Place, Circular Quay, NSW 2000

End 7-9 York St, Sydney, NSW 2000

Distance: 0.7km Time: 1min (approx) Travel: Fastest (with tolls)

8. Arrive at York St, Sydney

| 1. | Continue on <b>Reiby PI, Sydney</b> - proceed West        | 20m   |
|----|-----------------------------------------------------------|-------|
| 2. | Turn left onto Pitt St, Sydney at Car Park                | 0.2km |
| 3. | Turn right onto Bridge St, Sydney at Republic Hotel       | 0.1km |
| 4. | Turn right onto George St, Sydney at McDonalds            | 19m   |
| 5. | Turn left onto Grosvenor St, Sydney at Metropolitan Hotel | 0.1km |
| 6. | Turn left onto Lang St, Sydney                            | 0.1km |
| 7  | Turn left anto York St. Sydney                            | 0.1km |