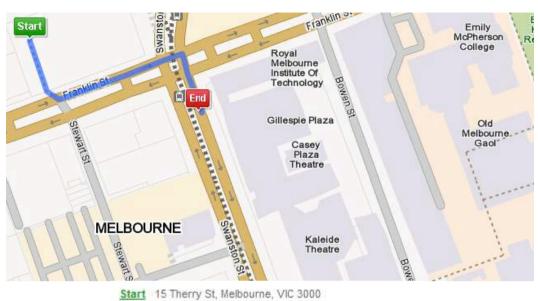

### **Accommodation:**

Ibis Melbourne

15-21 Therry St, Melbourne

03 9666 0066

Start 15 Therry St, Melbourne, VIC 3000

End 360 Swanston St, Melbourne, VIC 3000

Distance: 0.2km Time: 23sec (approx)

Travel: Fastest (with tolls)

Start Hotel Ibis Melbourne
15 Therry St, Melbourne, VIC 3000

| 1.        | Continu                                                                           | e on <b>Walkway, Melbourne</b> -<br>I South | 45m   |  |
|-----------|-----------------------------------------------------------------------------------|---------------------------------------------|-------|--|
| 2.        | Turn left                                                                         | onto Franklin St, Melbourne                 | 0.1km |  |
| 3.        | Turn right onto Swanston St, Melbourne at Royal Melbourne Institute Of Technology |                                             | 0.1km |  |
| 4.        | Arrive at Swanston St, Melbourne                                                  |                                             |       |  |
| Sub Total |                                                                                   | 0.2km 23sec                                 |       |  |
|           | End                                                                               | Kaleide RMIT Union Theatre                  |       |  |
|           |                                                                                   | 360 Swanston St, Melbourne, VIC             | 3000  |  |