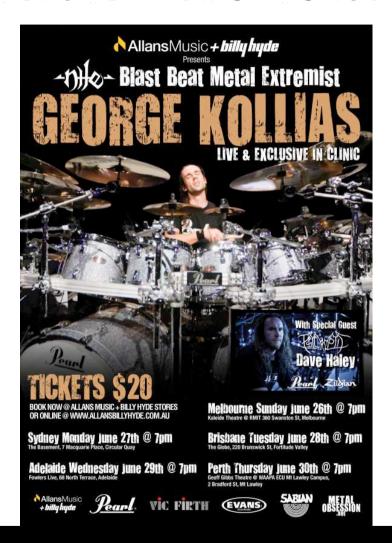

# GEORGE KOLLIAS & DAVE HALEY NATIONAL DRUM CLINIC TOUR

### **Tour Dates**

All doors @ 6:30pm All shows @ 7:00pm

For all shows except Adelaide, we will head to the hotel first to check in and drop bags, then to the venue to soundcheck. If time permits, we will head back to the hotel before show time.

### Melbourne

Sunday June 26th

Venue: Kaleide Theatre @ RMIT

Address: 360 Swanston Street, Melbourne, Victoria

### **Sydney**

Monday June 27th

Venue: The Basement

Address: 7 Macquarie Place, Circular Quay, New South Wales

### **Brisbane**

Tuesday June 28th

Venue: The Globe

Address: 220 Brunswick St, Fortitude Valley, Queensland

### **Adelaide**

Wednesday June 29th

Venue: Fowlers Live

Address: 68 North Terrace, Adelaide, South Australia

### **Perth**

Thursday June 30th

Venue: Geoff Gibbs Theatre WAAPA

Address: 2 Bradford St, Mt Lawley, Western Australia